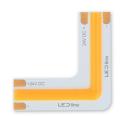

## **Product description**

LED line PRIME COB LED strip connector angular type L enables connection of two single-colour COB LED strips at a 90° angle with continuous line of light.

Manufacturer issues a 5-year warranty for this product.

| Name of the parameter      | Value    |
|----------------------------|----------|
| Klasyfikacja GPC           | 10002981 |
| Jednostka gsl              | szt      |
| Zawartość netto produktu   | 1        |
| Warranty (years)           | 5        |
| Connector type             | L        |
| PCB width                  | 10 mm    |
| Maximum width of LED strip | 10 mm    |
| Colour temperature         | 4000K    |