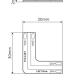

| Name of the parameter      | Value    |
|----------------------------|----------|
| Klasyfikacja GPC           | 10002981 |
| Jednostka gsl              | szt      |
| Zawartość netto produktu   | 1        |
| Warranty (years)           | 5        |
| Connector type             | L        |
| PCB width                  | 10 mm    |
| Maximum width of LED strip | 10 mm    |
| Colour temperature         | 4000K    |